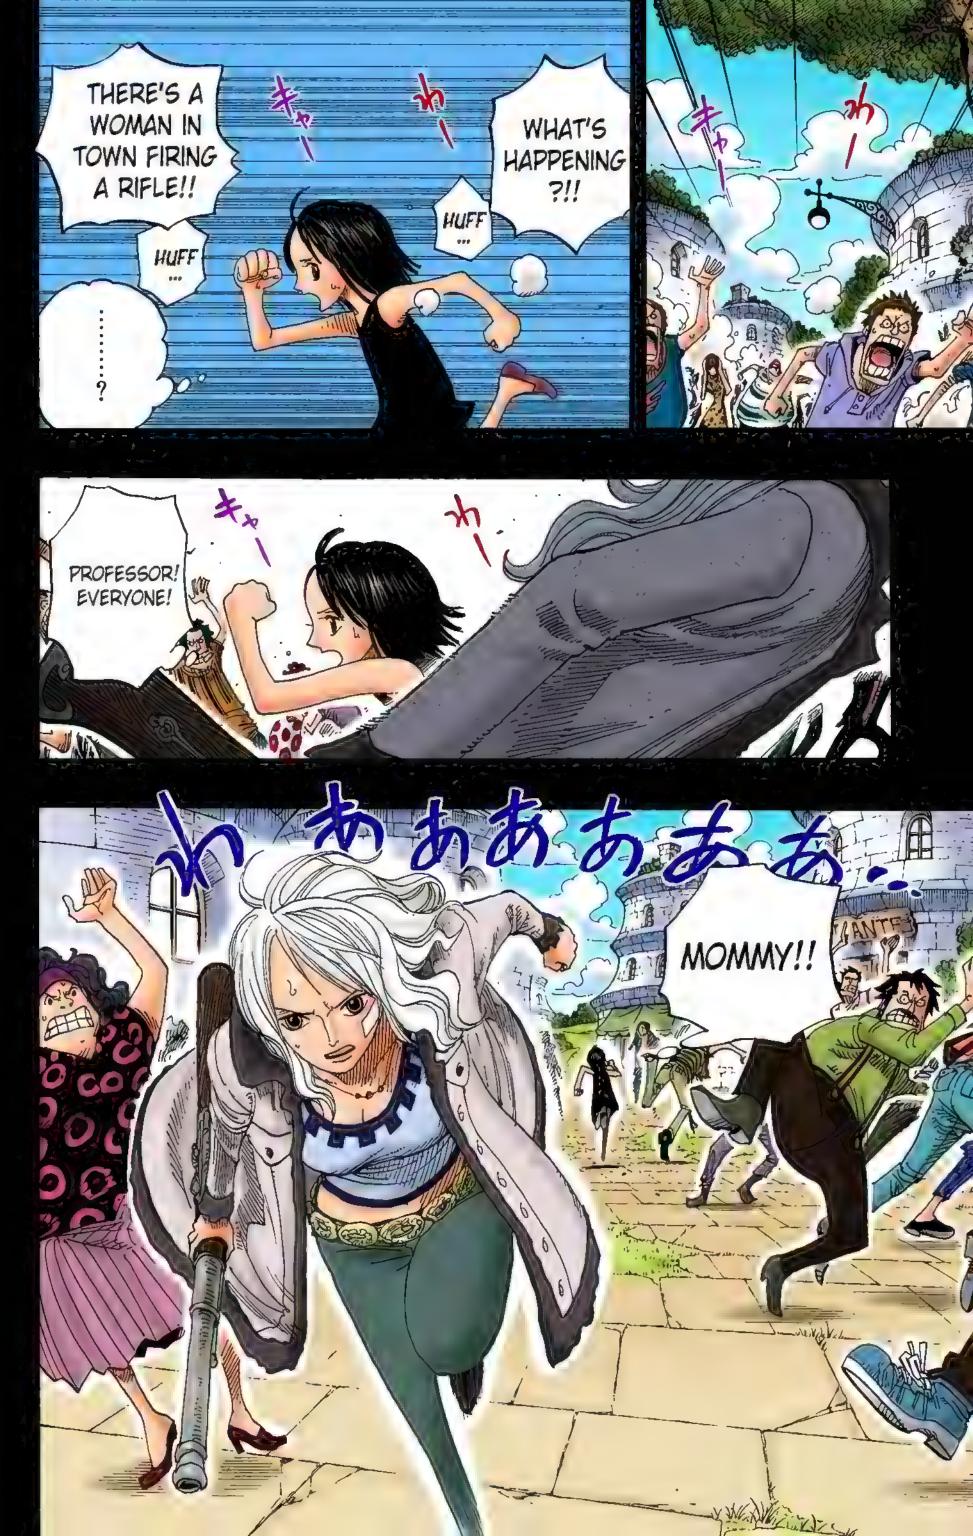

HE'S FLYING

Chapter 391: THE GIRL

THEY CALLED A DEMON

STOP!

Q: In chapter 367, Sanji breaks a Transponder Snail. That's terrible!!

The Transponder Snail didn't do a thing to him! Do you want the Transponder Snail to cry? It'll scream out in pain, y'know? Maybe its body won't hurt, but it'll cry because of emotional hurt. So let's apologize.

--Naoko

A: Well, err... I thought that's the impression you'd get, but

there's no need to worry. The illustration on the right is a Transponder Snail in the wild. It is able to communicate with its cohorts through the use of electrical waves (thought waves).

And humans attach a Button receiver to contact a specific Transponder Snail. Hence, even if the receiver is crushed, it doesn't hurt the transponder Snail itself.

Q: Mr. Oda, you are guilty of sexual harassment.
--Representative of all girls